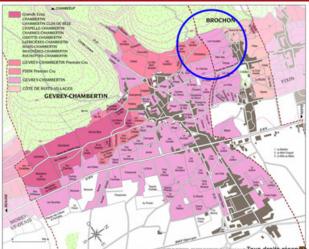

#### TASTING

Gevrey-Chambertin is a major Côte de Nuits appellation, both in size and prestige. Les Evocelles is situated at the northernmost side of the appellation, at the height of the slope. The altitude and east-facing orientation of the plot brings tension and complexity to the wine.

#### **TERROIRS**

Les Evocelles